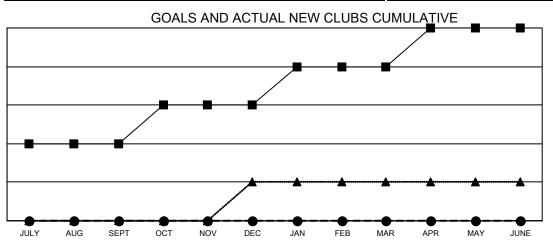

-■- CURRENT YEAR GOALS FOR NEW CLUBS

- • - CURRENT YEAR ACTUAL NEW CLUBS

▲ - LAST YEAR ACTUAL NEW CLUBS

GOALS AND ACTUAL MEMBERS CUMULATIVE

| DROPPED CLUBS: 6 |     | 55 CLUBS OF 165 ADDED 1 OR | GENDER DISTRIBUTION               |                |  |
|------------------|-----|----------------------------|-----------------------------------|----------------|--|
|                  |     | MORE NEW MEMBERS           | MALE                              | 2,274 (63.80%) |  |
|                  |     |                            | FEMALE                            | 1,290 (36.20%) |  |
| DROPPED MEMBERS  |     |                            | NON BINARY                        | 0 (0.00%)      |  |
| DECEASED         | 62  |                            | PREFER NOT TO ANSWER              | 0 (0.00%)      |  |
| CLUB CANCELLED   | 28  |                            | TOTAL FAMILY UNIT MEMBERS         | 1.056          |  |
| OTHER            | 214 | CLICK HERE FOR CUMULATIVE  | TOTAL FAMILY UNIT MEMBERS         | 1,000          |  |
| TOTAL            | 304 | MEMBERSHIP DATA            | FAMILY MEMBERS PAYING HAL<br>DUES | F 541          |  |
|                  |     |                            |                                   |                |  |