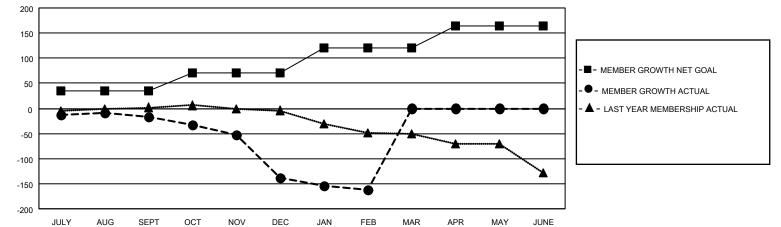

## GAT MONTHLY MEMBERSHIP PROGRESS REPORT

**Multiple District 29** 

LOCATION: WEST VIRGINIA

Results as of: 2/28/2022

| Clubs                 |               |           |               | Members               |                           |                         |                                                    |
|-----------------------|---------------|-----------|---------------|-----------------------|---------------------------|-------------------------|----------------------------------------------------|
| RESULTS FOR 2021-2022 |               |           |               | RESULTS FOR 2021-2022 |                           |                         |                                                    |
| QUARTER               | NEW CLUB GOAL | NEW CLUBS | DROPPED CLUBS | QUARTER               | MEMBER GROWTH NET<br>GOAL | MEMBER GROWTH<br>ACTUAL | DROPPED<br>MEMBERS ACTUAL<br>(including transfers) |
| JULY/AUG/SEPT         | 2             | 0         | 1             | JULY/AUG/SE           | PT 35                     | 59                      | 72                                                 |
| OCT/NOV/DEC           | 1             | 0         | 2             | OCT/NOV/DEC           | C 35                      | 52                      | 171                                                |
| JAN/FEB/MAR           | 1             | 0         | 3             | JAN/FEB/MAR           | g 50                      | 38                      | 61                                                 |
| APR/MAY/JUNE          | 1             | 0         | 0             | APR/MAY/JUN           | NE 45                     | 0                       | 0                                                  |